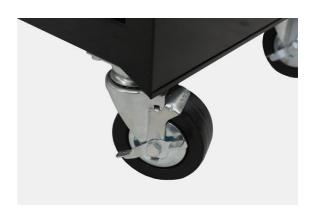

## **Additional Information**

- Overall size: 682 x 460 x 804mm. Maximum capacity: 400kg.
- Drawer sizes: 1: 400 x 565 x 35mm; 3: 400 x 656 x 60mm; 2: 400 x 565 x 85mm and 1: 400 x 565 x 130mm.
- · Lockable 7 drawers with roller bearing runners. 4 wheels (125mm) 2 fixed and 2 swivel with brakes.
- · Heavy duty side handles. Made from cold rolled steel with a powder coated finish.
- Top Box available, providing additional storage solutions please see Laser Part No. 5082.