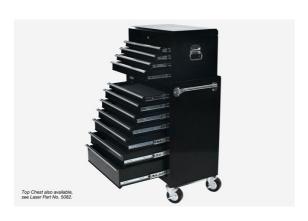

## **Roller Cabinet - 7 Drawer**

Roller cabinet for storage of specialist tools. Ideal for the workshop, garage or workstation.

## **Additional Information**

- Overall size: 682 x 460 x 804mm. Maximum capacity: 400kg.
- Drawer sizes: 1: 400 x 565 x 35mm; 3: 400 x 656 x 60mm; 2: 400 x 565 x 85mm and 1: 400 x 565 x 130mm.
- · Lockable 7 drawers with roller bearing runners. 4 wheels (125mm) 2 fixed and 2 swivel with brakes.
- · Heavy duty side handles. Made from cold rolled steel with a powder coated finish.
- Top Box available, providing additional storage solutions please see Laser Part No. 5082.