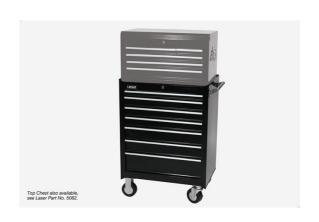

## **Additional Information**

- Overall size: 682 x 460 x 804mm. Maximum capacity: 400kg.
- Drawer sizes: 1: 400 x 565 x 35mm; 3: 400 x 656 x 60mm; 2: 400 x 565 x 85mm and 1: 400 x 565 x 130mm.
- · Lockable 7 drawers with roller bearing runners. 4 wheels (125mm) 2 fixed and 2 swivel with brakes.
- · Heavy duty side handles. Made from cold rolled steel with a powder coated finish.
- Top Box available, providing additional storage solutions please see Laser Part No. 5082.